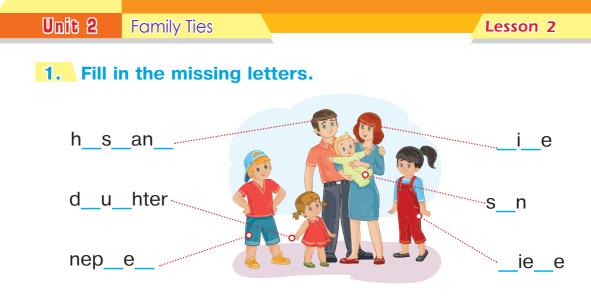

### **1.** Complete the story. Use the words from the box.

|    | Mia<br>brother<br>grandfather<br>dog<br>grandmother<br>Aimi<br>Haruki                                                     |                            |         |        |         |    |
|----|---------------------------------------------------------------------------------------------------------------------------|----------------------------|---------|--------|---------|----|
|    | This is my famil<br>My name is<br>This is my                                                                              |                            | ·       | Her    | name    | is |
|    | This is my                                                                                                                |                            |         | His    | name    | is |
|    | And this is my li                                                                                                         |                            |         |        | Kenzo.  |    |
|    | Oh, and this is a                                                                                                         | our                        |         | Bur    | ۱.      |    |
| 2. | Guess the riddle                                                                                                          | es.                        |         |        |         |    |
|    | <ol> <li>She is your r<br/>She is my</li> <li>He is your br<br/>He is my</li> <li>They are you<br/>They are my</li> </ol> | rother's ur<br>Ir aunt's c | ncle.   |        |         |    |
| 3. | Match. Role-pla                                                                                                           | y the talks                | 5.      |        |         |    |
|    | 1. Let's go for a                                                                                                         |                            | a) Tha  |        |         |    |
|    | 2. My name's VI                                                                                                           |                            | b) With | •      |         |    |
|    | 3. Welcome to k                                                                                                           | Sylv!                      | C) NICE | e to m | eet you | I. |