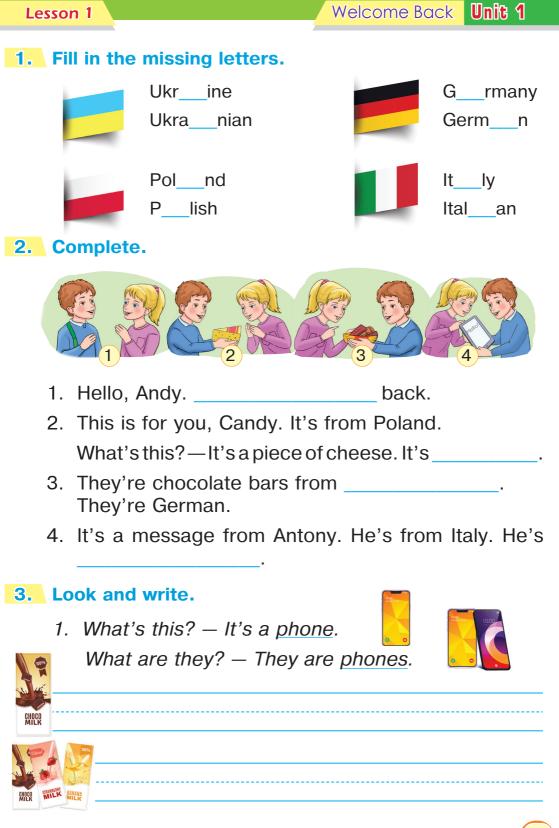

| Unit 1 Weld         | come Back                    |                       | Lesson 2 |
|---------------------|------------------------------|-----------------------|----------|
| 1. Write the        | pairs.                       | France – Frenc        | h        |
|                     |                              | — E                   | British  |
|                     | Gree                         | ce —                  |          |
| C+                  |                              |                       | Furkish  |
|                     | Ukrai                        | ne —                  |          |
|                     |                              | — F                   | Polish   |
| 2. Fill in am       | , <i>i</i> s or <i>ar</i> e. |                       |