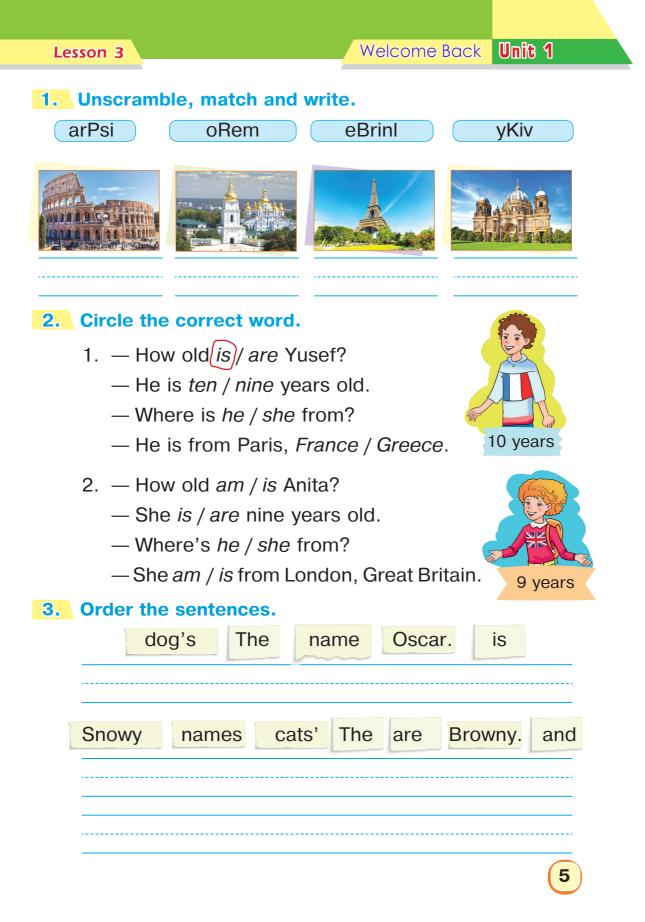

| 4. Maria                     | from Greece.          |          |
|                     | 5. Sue                       | from Britain.         |          |
|                     | 6. I f                       | rom Ukraine.          |          |
| <b>3.</b> Write the | e answers.                   |                       |          |
| 1. Is he Frend      | ch? — No he                  | isn't. He is Italian. |          |
| 2. Is she Turk      | kish? — No sh                | e isn't. She is       | <b>i</b> |
| 3. Is he Polisl     | n? — No he is                | sn't. He is           |          |
| 4. Is she Briti     | sh? — No she                 | e isn't. She is       |          |
| 4                   |                              |                       |          |





| Lesson 5                                    | Welcome                          | Back Unic 1 |
|---------------------------------------------|----------------------------------|-------------|
| 1. Listen and tick (                        | $\checkmark$ ) the correct word. | Listening   |
| Lola<br>Lucia                               | Milan<br>Rome                    | small big   |
| <ul><li>thirteen</li><li>fourteen</li></ul> | fish<br>rabbit                   | grey<br>red |

## 2. Listen, read and choose.

| To:                                                                                                                |
|--------------------------------------------------------------------------------------------------------------------|
| Subject:<br>Insert: Attachment Photos