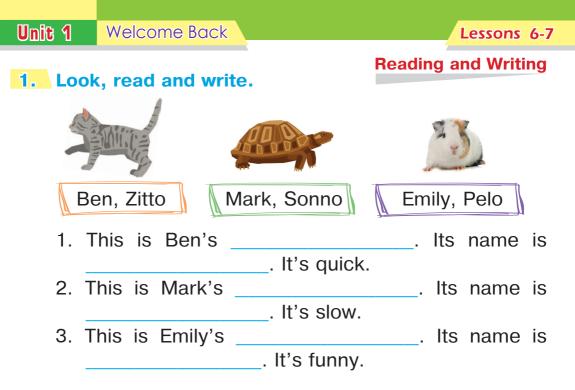

e's <i>Lucia / Lola</i> . I'm <i>thirteen / fourteen</i> years old and I'm from <i>Milan / Rome</i> , Italy. |
| This is my <i>fish / rabbit</i> Cosmo. It's <i>big / small</i> and <i>grey / red</i> .                             |
| What about you?                                                                                                    |
| Your pen friend,                                                                                                   |
| Lucia                                                                                                              |

# **3.** Read again. Write the answers.

| 1. Where is the girl from? |  |
|----------------------------|--|
| 2. How old is she?         |  |
| 3. What is her pet's name? |  |
| 4. What colour is her pet? |  |



#### 2. Write an email message to a new friend.

| To:                              |   |
|----------------------------------|---|
| Subject:                         | _ |
| Insert: Attachment Photos Videos |   |
| Tahoma   10   B   I   U          |   |
| Hi!                              |   |
| My name's I'm                    |   |
| years old and I'm from,          |   |
| ··                               |   |
| This is my and these are my      |   |
|                                  |   |
| They're cute!                    |   |
| Please, write about you.         |   |
| Your pen friend,                 |   |
|                                  |   |
|                                  |   |

8

### **1.** Complete the story. Use the words from the box.

|    | Mia<br>brother<br>gran