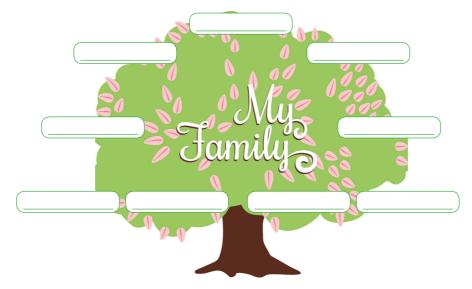

| y the talks                | 5.      |        |         |    |
|    | 1. Let's go for a                                                                                                         |                            | a) Tha  |        |         |    |
|    | 2. My name's VI                                                                                                           |                            | b) With | •      |         |    |
|    | 3. Welcome to k                                                                                                           | Sylv!                      | C) NICE | e to m | eet you | I. |



### 2. Make your family tree. Write the names.



#### **3.** Answer the questions.

- 1. What is my cousin's name? It's \_\_\_\_\_.
- Who is my father's brother? It's \_\_\_\_\_\_.
   He is my \_\_\_\_\_.
- 3. How many aunts do I have? I have \_\_\_\_\_ aunts. They're \_\_\_\_\_ and \_\_\_\_.
- 4. Who is my granny's daughter? It's \_\_\_\_\_\_. She's my \_\_\_\_\_.