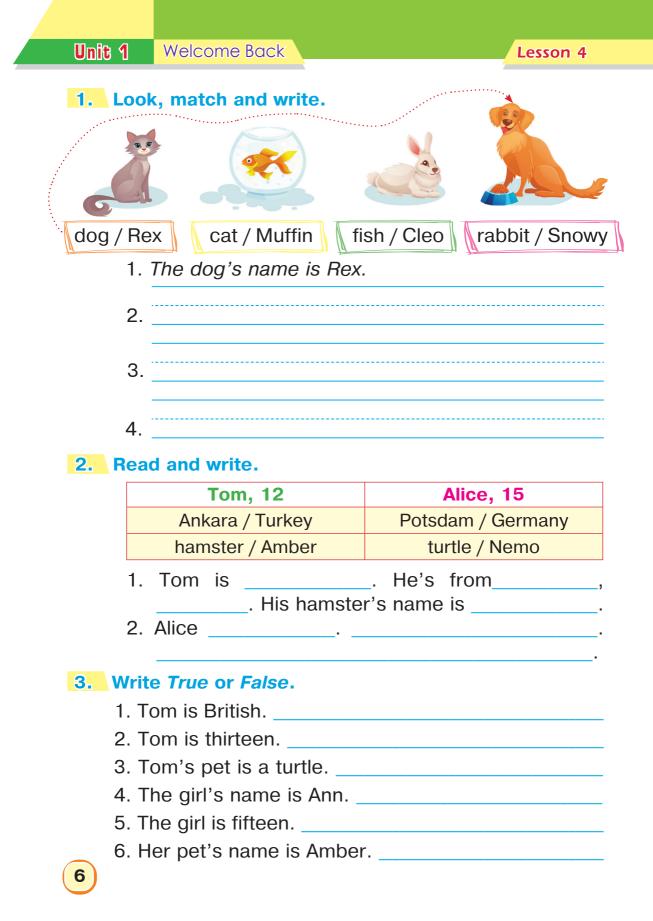

| 4. Maria                     | from Greece.          |          |
|                     | 5. Sue                       | from Britain.         |          |
|                     | 6. I f                       | rom Ukraine.          |          |
| <b>3.</b> Write the | e answers.                   |                       |          |
| 1. Is he Frend      | ch? — No he                  | isn't. He is Italian. |          |
| 2. Is she Turk      | kish? — No sh                | e isn't. She is       | <b>i</b> |
| 3. Is he Polisl     | n? — No he is                | sn't. He is           |          |
| 4. Is she Briti     | sh? — No she                 | e isn't. She is       |          |
| 4                   |                              |                       |          |





| Lesson 5                                    | Welcome                          | Back Unic 1 |
|---------------------------------------------|----------------------------------|-------------|
| 1. Listen and tick (                        | $\checkmark$ ) the correct word. | Listening   |
| Lola<br>Lucia                               | Milan<br>Rome                    | small big   |
| <ul><li>thirteen</li><li>fourteen</li></ul> | fish<br>rabbit                   | grey<br>red |

## 2. Listen, read and choose.

| To:                                                                                                                |
|--------------------------------------------------------------------------------------------------------------------|
| Subject:<br>Insert: Attachment Photos Vi